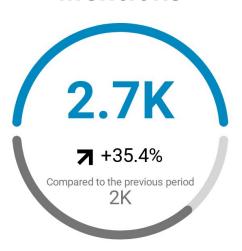

#### **Mentions**

#### Kamala Harris 🔮

@KamalaHarris

U.S. Senator. Wife, Momala, Auntie. Still fighting for the people. She/her.

© California & KamalaHarris.org III Joined April 2009

Twitter Followers: 4M Posted Tweets: 14.1K