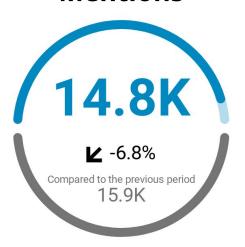

#### **Mentions**

### Overall Insights

- Kamala Harris is responsible for <u>over 50%</u> of all mentions
- Kamala Harris has the <u>highest engagement</u>, <u>potential reach</u>, <u>and mentions</u>
- Kamala Harris has the <u>most positive mentions and negative mentions</u>. She is the most well known and has <u>14.8K mentions</u> in the last 2 months
- Each of the other 4 potential choices all show different, but surprising strengths
- Karen Bass and Susan Rice have seen a spike in recent weeks
- Higher negative sentiment for each potential candidate appears to be related to name recognition
- It would appear Kamala Harris is the frontrunner