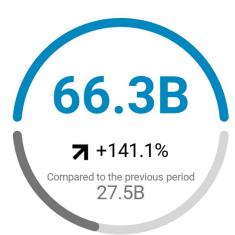

#### **Engagement**

#### Kamala Harris 🔮

@KamalaHarris

U.S. Senator. Wife, Momala, Auntie. Still fighting for the people. She/her.

© California & KamalaHarris.org III Joined April 2009

Twitter Followers: 4M Posted Tweets: 14.1K