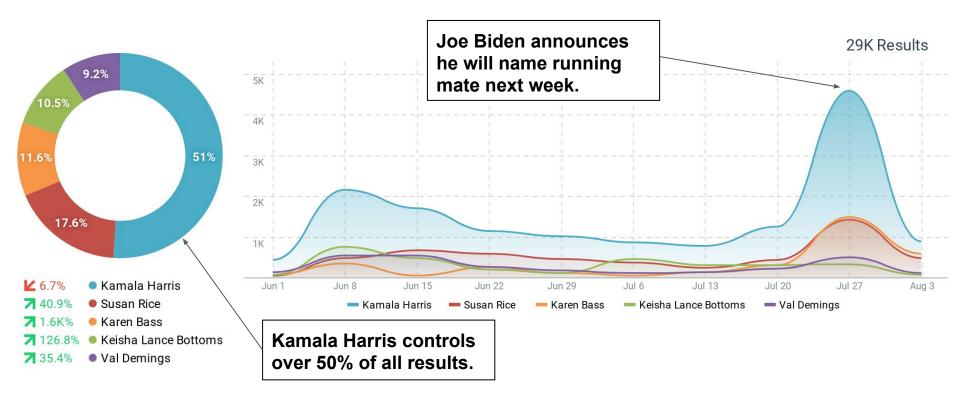

#### Results for 5 Potential Running Mates

#### **Kamala Harris**

#### Sentiment

Kamala Harris has 600 more positive mentions than all other potential running mates combine.

However, Kamala harris also has 1K more negative mentions than all other potential running mates combine.

### Overall Insights

- Kamala Harris is responsible for <u>over 50%</u> of all mentions
- Kamala Harris has the <u>highest engagement</u>, <u>potential reach</u>, <u>and mentions</u>
- Kamala Harris has the <u>most positive mentions and negative mentions</u>. She is the most well known and has <u>14.8K mentions</u> in the last 2 months
- Each of the other 4 potential choices all show different, but surprising strengths
- Karen Bass and Susan Rice have seen a spike in recent weeks
- Higher negative sentiment for each potential candidate appears to be related to name recognition
- It would appear Kamala Harris is the frontrunner