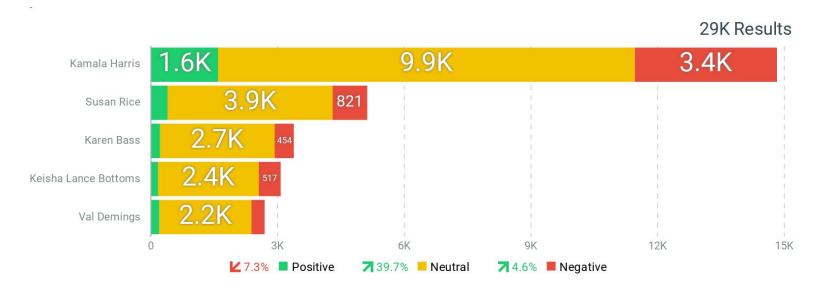

#### Results for 5 Potential Running Mates

#### Sentiment

Kamala Harris has 600 more positive mentions than all other potential running mates combine.

However, Kamala harris also has 1K more negative mentions than all other potential running mates combine.

### Overall Insights

- Kamala Harris is responsible for <u>over 50%</u> of all mentions
- Kamala Harris has the <u>highest engagement</u>, <u>potential reach</u>, <u>and mentions</u>
- Kamala Harris has the <u>most positive mentions and negative mentions</u>. She is the most well known and has <u>14.8K mentions</u> in the last 2 months
- Each of the other 4 potential choices all show different, but surprising strengths
- Karen Bass and Susan Rice have seen a spike in recent weeks
- Higher negative sentiment for each potential candidate appears to be related to name recognition
- It would appear Kamala Harris is the frontrunner