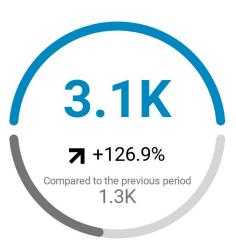

resenting California's 37th District, which includes Los Angeles, South LA, & Culver City. Chair of the Congressional Black Caucus. fb.me/RepKarenBass

O Los Angeles & Washington S karenbass.house.gov Joined January 2011

Twitter Followers: 149.7K Posted Tweets: 5.8K





#### **Val Demings**

#### **Engagement**

#### **Potential Reach**

#### **Mentions**







#### Rep. Val Demings 🤣

@RepValDemings

U.S. Representative Florida's 10th Congressional District. Public Servant. Former Orlando Police Chief. Christian. Wife. Mother. Grandmother. Harley Enthusiast.

(a) Washington, DC I Orlando, FL (b) demings.house.gov

Joined November 2016

Twitter Followers: 213.7K Posted Tweets: 8.4K





#### **Keisha Lance Bottoms**

#### **Engagement**

#### **Potential Reach**

#### **Mentions**







#### Keisha Lance Bottoms

@KeishaBottoms

60th Mayor of Atlanta | Wife & Mommie

O Atlanta, GA III Joined May 2011

Twitter Followers: 293.4K

Posted Tweets: 3.8K





#### Sentiment



Kamala Harris has 600 more positive mentions than all other potential running mates combine.

However, Kamala harris also has 1K more negative mentions than all other potential running mates combine.





### Overall Insights

- Kamala Harris is responsible for <u>over 50%</u> of all mentions
- Kamala Harris has the <u>highest engagement</u>, <u>potential reach</u>, <u>and mentions</u>
- Kamala Harris has the <u>most positive mentions and negative mentions</u>. She is the most well known and has <u>14.8K mentions</u> in the last 2 months
- Each of the other 4 potential choices all show different, but sur