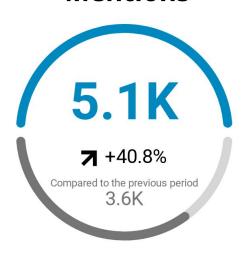

#### **Engagement**

#### **Potential Reach**

#### Mentions

#### Congressmember Bass

@RepKarenBass

Representing California's 37th District, which includes Los Angeles, South LA, & Culver City. Chair of the Congressional Black Caucus. fb.me/RepKarenBass

O Los Angeles & Washington S karenbass.house.gov Joined January 2011