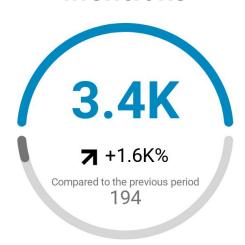

#### **Mentions**

#### Kamala Harris 🔮

@KamalaHarris

U.S. Senator. Wife, Momala, Auntie. Still fighting for the people. She/her.

© California & KamalaHarris.org III Joined April 2009

Twitter Followers: 4M Posted Tweets: 14.1K